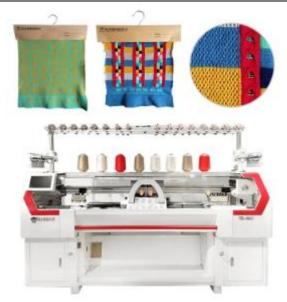

Tongxiang Qianglong Machinery Co., Ltd.



## Single Carriage three System Motorized Feeder

Single carriage three system motorized feeder independent control by the system, real-time monitoring and feedback, real-time, faster, more stable. The following is an introduction to single carriage three system motorized feeder, we hope to help you better understand single carriage three system motorized feeder. Welcome new and old customers to continue to cooperate with us to create a better future together!

Qianglong is one of the famous single carriage three system motorized feeder manufacturers and suppliers in China. Qianglong is a high-tech private enterprise mainly engaged in the design, development and manufacture of knitting machinery in Zhejiang Province. Over the past 35 years, we have been focusing on the production and dev