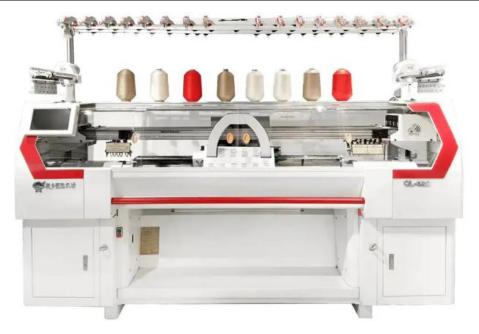

ich professional experience and strong technical support, we have established a relatively complete marketing network and after-sales service system. After years of scientific research and development and market development, our single carriage three system motorized feeder has covered China, Europe, Africa, South America, Argentina and other multinational fields, and is favored by domestic and foreign customers. The automatic avoiding technology of the yarn nozzle can automatically calculate the parking position of the yarn nozzle, no need for the machine head to kick the yarn, greatly saving the weaving trip. And support up to 32 nozzle, nozzle automatic arrangement. Through the yarn nozzle can automatically switch to achieve multi - color wool effect and single - stitch wool effect.





## **Product Feature:**

① Drive and control integrated servo motor, yarn carrier with independent control, real-time, faster, more stable.

② Servo flexible algorithm, fast start and stop, precise position.

③ Feeder collision avoidance technology: the system automatically calculates the parking position of yam carrier, without need to kick lhe yam. greatly saving the knitting length.

④ Support 32 yarn feeders that are automatically arranged.

<sup>(5)</sup> Same-line multi-color plaiting technology, no need for head rotation: automatic switch of the yarm carier realizes the multi-color plaiting effeci.

6 Same-line single needle plaiting technology, no need for head rotation:

automatic switch of the system achieves the single-needle plaiting effect.

## **Product Parameter:**

| Gaug