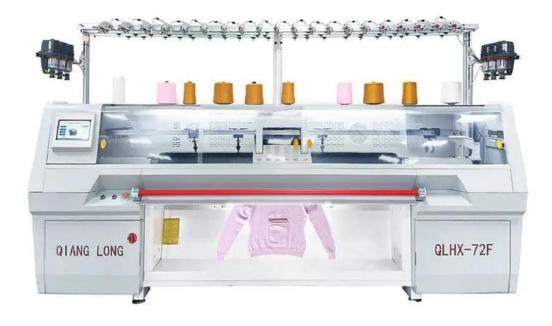

## Whole Garment Computerized Flat Knitting Machine Parameter:

| Gauge          | 12G、14G、18G、20G |
|----------------|-----------------|
| Knitting Width | 72"/80"         |

Specifications and Coonfigurations Should Be Subjected To The Contract.