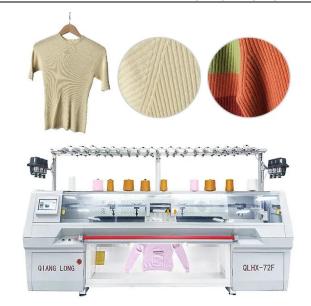

## Whole Garment Computerized Flat Knitting Machine

Qiangsheng as a professional whole garment computerized flat knitting machine manufacture, you can rest assured to buy whole garment computerized flat knitting machine from our factory, Which is woven sweater products, the overall line is beautiful, smooth, fit the design requirements, stretch freely, the upper body more soft, comfortable, light. It adopts digital technology, high speed and high efficiency, realizing the function of picking hole, hanging eye, inlaid flower, open stitch, dark stitch,

and other irregular pattern weaving.

Qiangsheng is one of the famous whole garment computerized flat knitting machine manufacturers and suppliers in China. Over the past 35 years, we have been focusing on the production and development of whole garment computerized flat knitting machine. With our rich professional experience and strong technical support, we have established a relatively complete marketing network and after-sales service system. After years of scientific research and development and market development, our whole garment computerized flat knitting machines have covered China, Europe, Africa, South America, Argentina and other multinational fields. The whole garment computerized flat knitting machine, smart roller, high-performance sinker, dynamics stitch, equipped with comb system, motorized feeder, adopt digital lechnology, high speed and high efficiency, realize picking holes, tuck, intania, full needle, jacquanl, bright narrowing, dark nanuwing, and other irregular pltern knitting functions.

## Whole Garment Computerized Flat Knitting Machine Parameter:

| Gauge          | 12G、14G、18G、20G |
|----------------|-----------------|
| Knitting Width | 72"/80"         |

Specifications and Coonfigurations Should Be Subjected To The Contract.