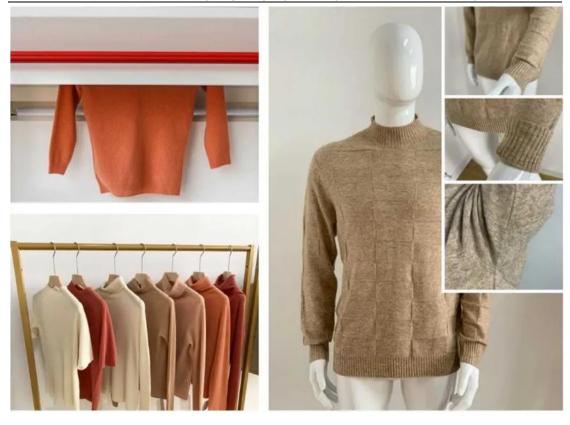

## Whole Garment Computerized Flat Knitting Machine Feature and Application:

Fully formed seamle&s knitting is made of one or several yams, using a flat knitting machine knitling lhe entire garment alone time, the overall line is beautiful and smoothly, it fils the design requirements, stretches freely, and the upper body is softer, comfbnable and lighter.

It is suitable for wool, cashmere, cotton, chemical fiber, pure silk and various blended yams io produce sweated, scarves gloves, hab and knilwear accessories.